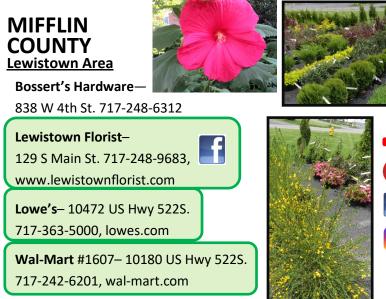

#### Burnham

Barger's Landscaping Plus—435 Old Park Rd., Lewistown. 717-242-5328. www.bargerslandscaping.com

Deihl's Flowers- 1 Parkview Terrace. Burnham, 717-248-7843. www.deihlsflowers.com.

Klinger's Produce—209 West Freedom Ave, Burnham. 717-248-5905.

> Wray's Landscaping—15 Nolan Dr, Burnham, 717-242-3300. www.wrayslandscaping.com

This green box designates members of our Chamber of Commerce.

### Rt. 522 toward McClure

Fisher's Farm Market- 5726 US Hwy 522N, 717-543-6500.

### <u>Belleville</u>

**Belleville Livestock Auction**— 26 Sale Barn Lane, 717-935-2146. Open Wednesdays ONLY. Plants vendors are there spring through fall.

#### Peachey's Greenhouse-

2434 W. Back Mountain Road, Belleville. Closed Sundays.

Natural Designs Floral Studios Gardens—Front Mountain Rd, Allensville. 717-483-6046.